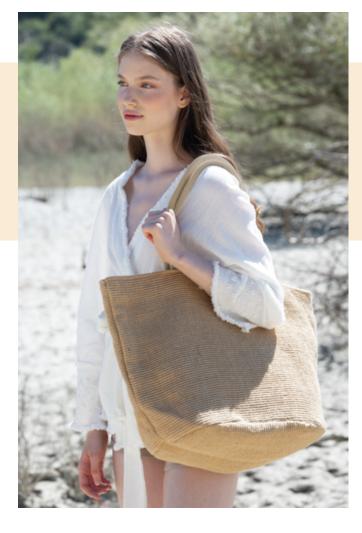

### Dimensions (cm)

| Measurements in cm          | One size |  |
|-----------------------------|----------|--|
| AU09 - Depth of bottom part | 29.00    |  |
| AU12 - Total height         | 37.00    |  |
| AU14 - Handle length        | 59.00    |  |
| AU24 - Handle height        | 25.00    |  |
| AU28 - Bottom width         | 37.00    |  |
| AU07 - Total width          | 59.00    |  |